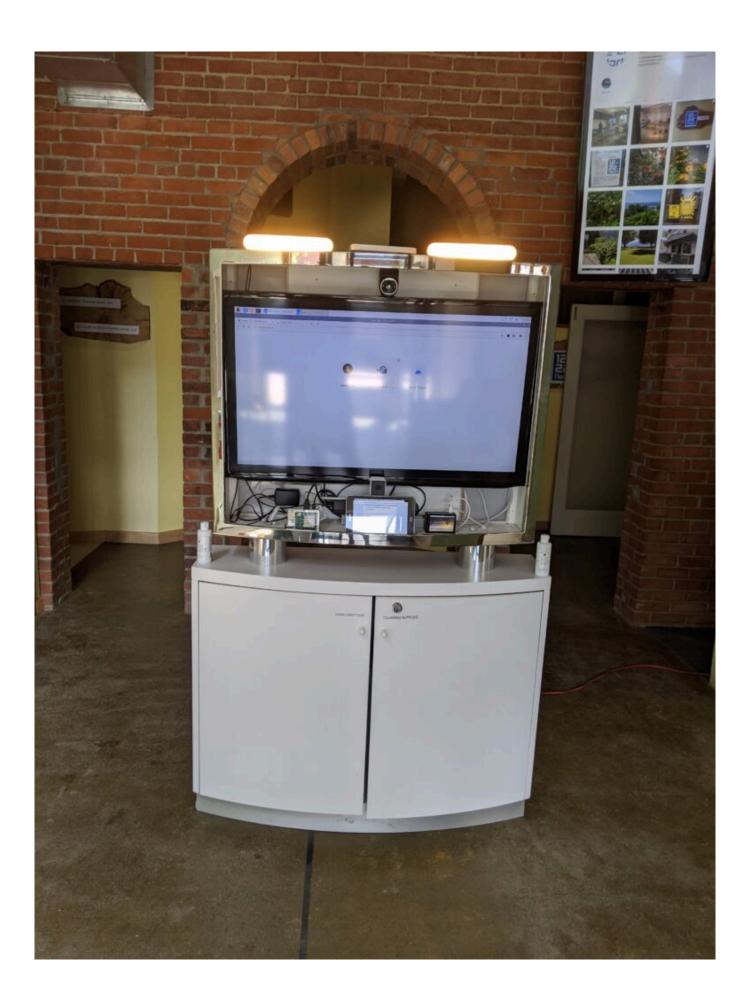

## **Check-in Station**

The IoT Conduit is implementing an innovative and low contact check-in station at the entry way of 12-22 North coworking.

A check-in form and a contact-free temperature check will be required for all visitors upon entering the building. This is to ensure our tenants and employees are safe from anyone carrying COVID-19 symptoms or those that haven't been practicing social distancing.

The check-in station in the lobby will contain disinfecting and cleaning supplies, as well as hand sanitizer. Guests and tenants are encouraged to use these frequently, especially when using common spaces, to slow the spread of COVID-19.