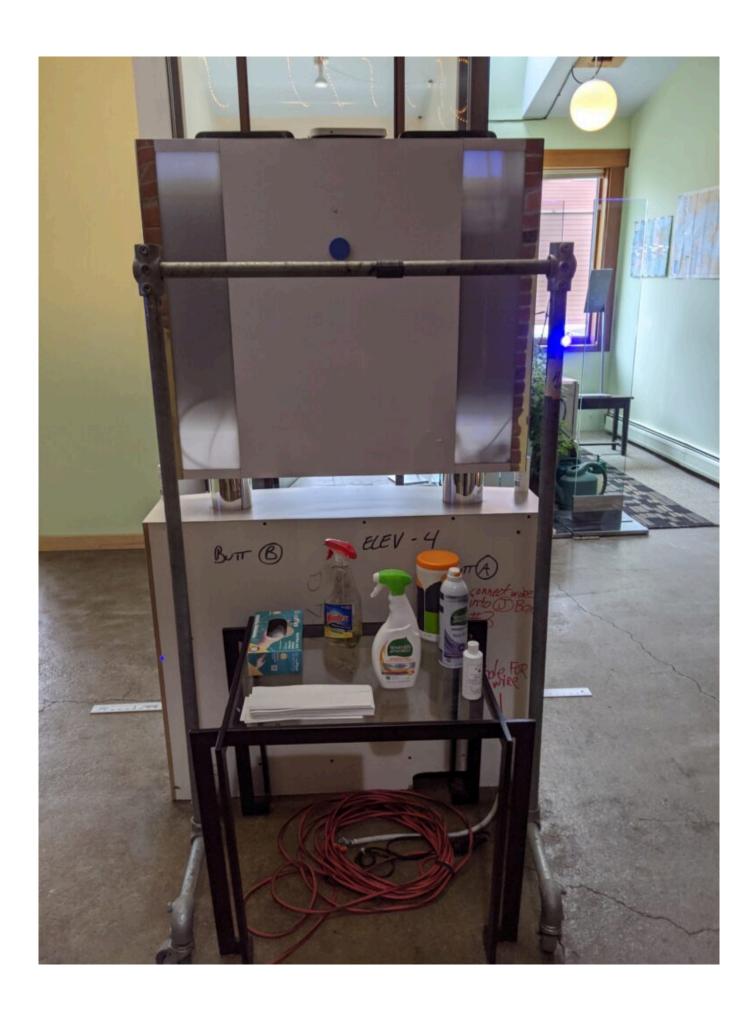

The check-in station in the lobby will contain disinfecting and cleaning supplies, as well as hand sanitizer. Guests and tenants are encouraged to use these frequently, especially when using common spaces, to slow the spread of COVID-19.