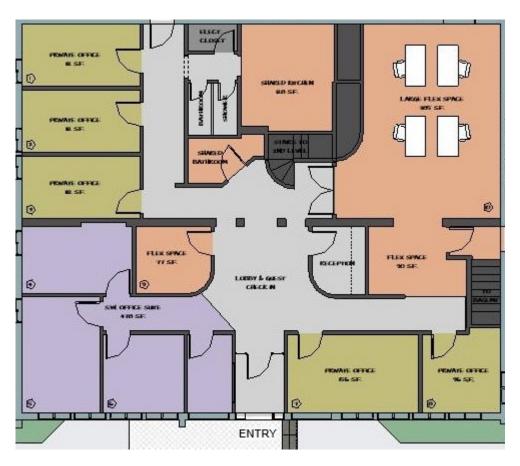

## **Check-in Station**

The IoT Conduit is implementing an innovative and low contact check-in station at the entry way of 12-22 North coworking.

A check-in form and a contact-free temperature check will be required for all visitors upon entering the building. This is to ensure our tenants and employees are safe from anyone carrying COVID-19 symptoms or those that haven't been practicing social distancing.